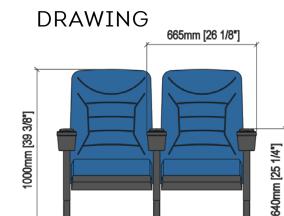

## **MONTREAL V05**

730mm [28 7/8"] T90mm [31 1/8"] T90mm [31 1/8"] T90mm [31 1/8"] T90mm [31 1/8"] T90mm [31 1/8"]

OPTIONS

Embroidered logo

Butaca Móvil

Seating

numbering

Ref 975 (More upright backrest)