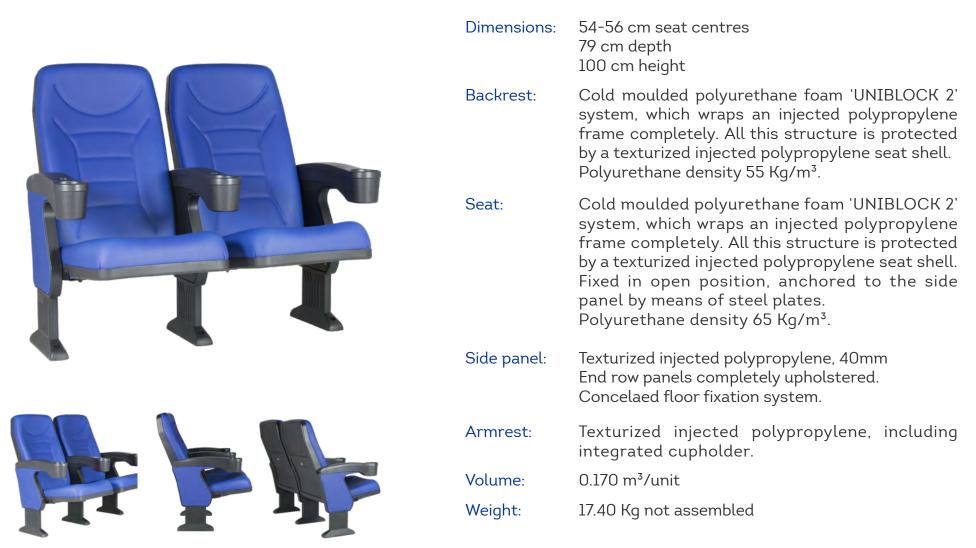

## **MONTREAL V05**

## **TECHNICAL SPECIFICATIONS**



Euro Seating reserves the right to modify the dimensions and characteristics without prior notice. All dimensions and specifications are given for information purposes only.

Polígono El Ram nº 11

Tel:+34 941 427 450

www.euroseating.com

## **MONTREAL V05**





730mm [28 7/8"] T90mm [31 1/8"] T90mm [31 1/8"] T90mm [31 1/8"] T90mm [31 1/8"] T90mm [31 1/8"]



OPTIONS

Embroidered logo





Butaca Móvil

Seating

numbering



Ref 975 (More upright backrest)

## CERTIFICATES

|                                         | Fabrics | Fire<br>Barrier | Foam |
|-----------------------------------------|---------|-----------------|------|
| BS 5852:2006                            | •       |                 |      |
| BS-EN 1021-1:2006                       | •       |                 |      |
|