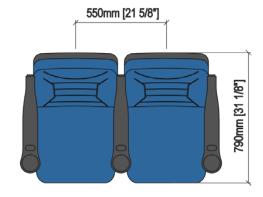

## **MONTREAL V05**

730mm [28 7/8"] T90mm [31 1/8"] T90mm [31 1/8"] T90mm [31 1/8"] T90mm [31 1/8"] T90mm [31 1/8"]

OPTIONS

Embroidered logo

Butaca Móvil

Seating

numbering

Ref 975 (More upright backrest)